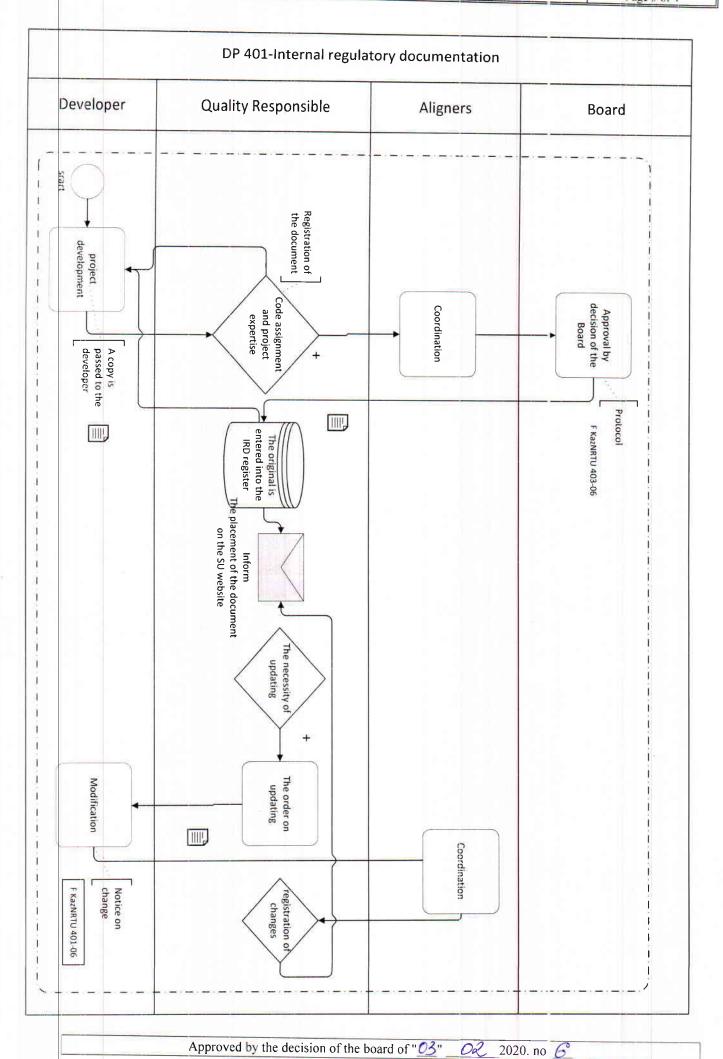

| Edition No. 3 from "&" O2 2020 | DP KazNRTU 401 |

# INTERNAL REGULATORY DOCUMENTATION DP KazNRTU 401

#### **PREFACE**

1 **DEVELOPED** by the Department of corporate development of NJSC "Kazakh National Research Technical University named after K.I.Satpayev"

Head of the department of licensing, certification and quality control of education

«<u>27</u>» <u>01</u> 2020.

A.Sauranbayeva

#### 2 AGREED

Vice rector for academic affairs - Representative of the quality manual «30» 2020.

Head of legal support department «29» \_\_\_\_\_\_\_ 2020.

Chief specialist of DCD «29» \_\_\_\_01 \_\_\_ 2020.

Д. Kuldjanova

R. Iskakov

G.Zhumabekova

- 3 APPROVED by the decision of the board of "03" february2020. no. 6
- 4 INTRODUCED in place of edition no. 2 of December 29, 2017.



| DP KazNRTU 404 Edition No. 3 from "03" 02 2020 Page 4 |      |
|-------------------------------------------------------|------|
| Daniel 140. 5 Holli (7.7)                             |      |
| Page 4                                                | SF A |

### Change registration sheet

| number pa |                                          |                                       | Notification<br>Number<br>and Date | Change made |                                          |
|-----------|------------------------------------------|---------------------------------------|------------------------------------|-------------|------------------------------------------|
|           | Section,<br>paragraph of<br>the document | Type of change (replace, cancel, add) |